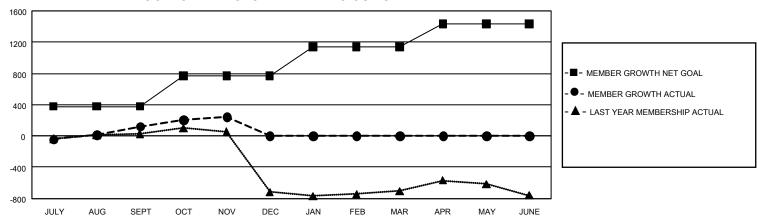

## GOALS AND ACTUAL MEMBERS CUMULATIVE

| DROPPED CLUBS: 5 |     | 307 CLUBS OF 766 ADDED 1<br>OR MORE NEW MEMBERS | GENDER DISTRIBUTION                  |                |  |
|------------------|-----|-------------------------------------------------|--------------------------------------|----------------|--|
|                  |     |                                                 | MALE 7,103 (46.32%)                  |                |  |
|                  |     |                                                 | FEMALE                               | 8,231 (53.67%) |  |
| DROPPED MEMBERS  |     |                                                 | NON BINARY                           | 0 (0.00%)      |  |
| DECEASED         | 44  |                                                 | PREFER NOT TO ANSWER                 | 1 (0.01%)      |  |
| CLUB CANCELLED   | 47  |                                                 | TOTAL FAMILY UNIT MEMBERS 5,32       |                |  |
| OTHER            | 628 | CLICK HERE FOR                                  |                                      |                |  |
| TOTAL            | 719 | CUMULATIVE MEMBERSHIP DATA                      | FAMILY MEMBERS PAYING HALF DUES 3,03 |                |  |

## GMT Constitutional Area 3, Group D

REPORT DOES NOT INCLUDE CLUBS IN UNDISTRICTED AREAS.

| Clubs                 |               |           |               | Members               |                          |                         |                                                    |
|-----------------------|---------------|-----------|---------------|-----------------------|--------------------------|-------------------------|----------------------------------------------------|
| RESULTS FOR 2023-2024 |               |           |               | RESULTS FOR 2023-2024 |                          |                         |                                                    |
| QUARTER               | NEW CLUB GOAL | NEW CLUBS | DROPPED CLUBS | QUARTER ME            | EMBER GROWTH NET<br>GOAL | MEMBER GROWTH<br>ACTUAL | DROPPED MEMBERS<br>ACTUAL (including<br>transfers) |
| JULY/AUG/SEPT         | 18            | 4         | 5             | JULY/AUG/SEPT         | 379                      | 626                     | 431                                                |
| OCT/NOV/DEC           | 9             | 5         | 0             | OCT/NOV/DEC           | 390                      | 455                     | 289                                                |
| JAN/FEB/MAR           | 33            | 0         | 0             | JAN/FEB/MAR           | 372                      | 0                       | 0                                                  |
| APR/MAY/JUNE          | 21            | 0         | 0             | APR/MAY/JUNE          | 295                      | 0                       | 0                                                  |