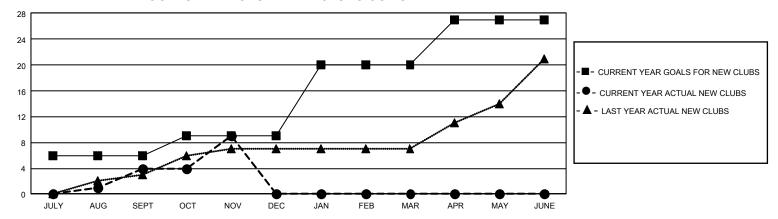

## GOALS AND ACTUAL NEW CLUBS CUMULATIVE

## GMT Constitutional Area 3, Group D

REPORT DOES NOT INCLUDE CLUBS IN UNDISTRICTED AREAS.

| Clubs                 |               |           |               | Members               |                          |                         |                                                    |
|-----------------------|---------------|-----------|---------------|-----------------------|--------------------------|-------------------------|----------------------------------------------------|
| RESULTS FOR 2023-2024 |               |           |               | RESULTS FOR 2023-2024 |                          |                         |                                                    |
| QUARTER               | NEW CLUB GOAL | NEW CLUBS | DROPPED CLUBS | QUARTER ME            | EMBER GROWTH NET<br>GOAL | MEMBER GROWTH<br>ACTUAL | DROPPED MEMBERS<br>ACTUAL (including<br>transfers) |
| JULY/AUG/SEPT         | 18            | 4         | 5             | JULY/AUG/SEPT         | 379                      | 626                     | 431                                                |
| OCT/NOV/DEC           | 9             | 5         | 0             | OCT/NOV/DEC           | 390                      | 455                     | 289                                                |
| JAN/FEB/MAR           | 33            | 0         | 0             | JAN/FEB/MAR           | 372                      | 0                       | 0                                                  |
| APR/MAY/JUNE          | 21            | 0         | 0             | APR/MAY/JUNE          | 295                      | 0                       | 0                                                  |